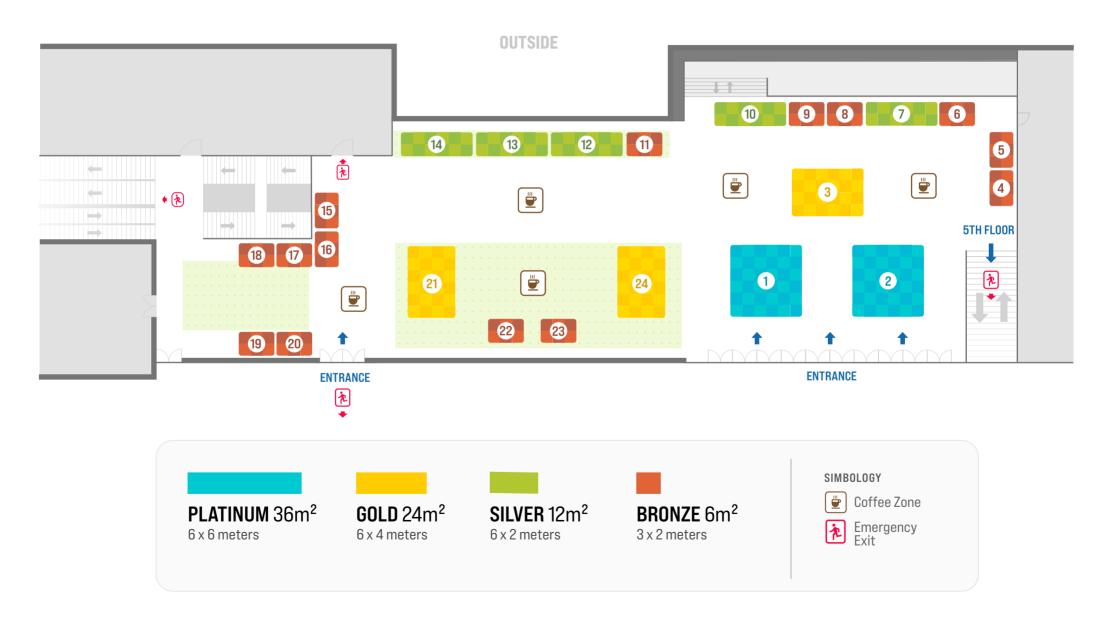

- ➤ Space for stand: 36 m² (6 x 6, ISLAND, preferential location)
- ➤ Lunchtime Symposium
- ➤ 4 Exclusive Mailings promoting your symposium
- ➤ 80 complimentary registrations
- ➤ Prominent logo on Congress website
- ➤ Prominent logo in program

**GOLD** 

USD 88,000 + TAXES

- ➤ Space for stand: 24 m² (6 x 4, ISLAND, preferential location)
- ➤ Breakfast/Afternoon symposium
- ➤ 2 Exclusive Mailings promoting your symposium
- ➤ 40 Complimentary Registrations
- ➤ Prominent logo on Ctongress website
- ➤ Prominent logo in program

Commercial Exhibition SPED 2025

SILVER

USD 44,000 + TAXES

- ➤ Space for stand: 12 m² (6 x 2)
- ➤ 10 Complimentary Registrations
- Room with a maximum capacity for 60 people for symposium
   (60 minutes, date and time to be determined)
- ➤ Prominent logo on Congress website
- Prominent logo in program

## **BRONZE**

USD 16,500 + TAXES

- $\triangleright$  Space for stand: 6 m<sup>2</sup> (3 x 2)
- ➤ 3 Complimentary Registrations
- ➤ Prominent logo on Congress website
- ➤ Prominent logo in program

### **PLATINUM**

USD 110,000

Space for stand

36 m<sup>2</sup>
(6 X 6)

**GOLD** 

USD 88,000

Space for stand

24 m<sup>2</sup>
(6 X 4)

SILVER

USD 44,000

Space for stand
12 m<sup>2</sup>
(6 X 2)

**BRONZE** 

USD 16,500

Space for stand  $6 m^2$ (3 X 2)

Taxes not included

\*Drinks and food not included in symposiums

#### Lima Centro De Convenciones - LCC

TERRACE, 4TH FLOOR